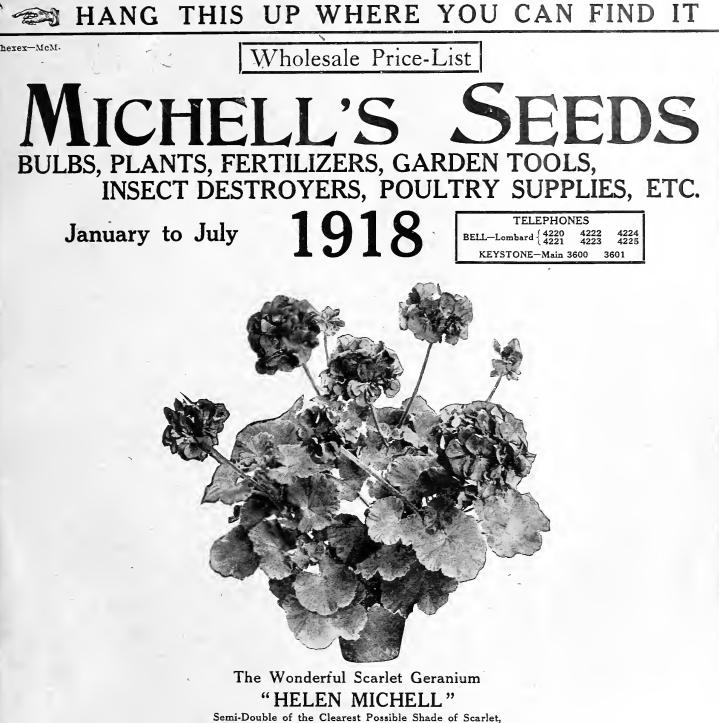

## **Historic, Archive Document**

Do not assume content reflects current scientific knowledge, policies, or practices.

Semi-Double of the Clearest Possible Shade of Scarlet, is Early in Bloom and Flowers Very Freely During the Entire Season

It grows compact medium dwarf, with lustrous green foliage and throws up gigantic flowerheads very ireely. We claim it to have the largest flowerheads of any of the Bedding Geraniums. The individual blooms frequently measure 2½ inches across. **PRICES TO THE FLORIST TRADE.** From 2½-inch pots, per dozen, 85c.; 25 for \$1.25; \$4.50 per 100; \$40.00 per 1000.